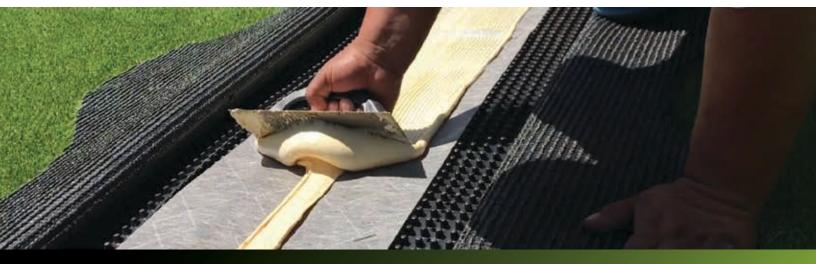

## MAPEI ULTRA BOND ADHESIVE

## **Features**

Ultrabond Turf PU 1K is a fast-setting, moisture-curing, one-component, urethane adhesive specifically designed for bonding of synthetic turf in high-performance sports installations. Offering excellent weather resistance, Ultrabond Turf PU 1K can be used in interior and exterior applications. It meets FIFA requirements for bond strength in sports-turf applications.