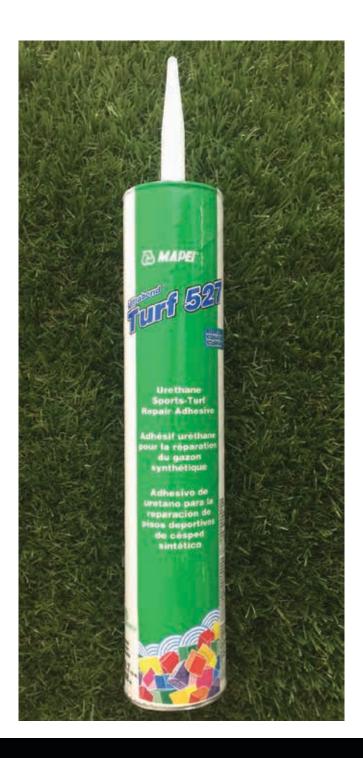

## MAPEI ULTRA BOND REPAIR ADHESIVE

## Specs

29oz tube; great for small repair projects

Recommended use with Mapei tape

Fast setting time

Excellent handling characteristics and superior strength

Light Color

Meets FIFA standards

## **Features**

Ultrabond 527 is a moisture-curing, one-component, polyurethane adhesive specifically designed for the repair of existing outfoor turf in high-performance sports installations. It can be used in both interior and exterior applications, and has excellent weather resistance. A light misting of water will speed up the cure time, allowing for quick repairs.