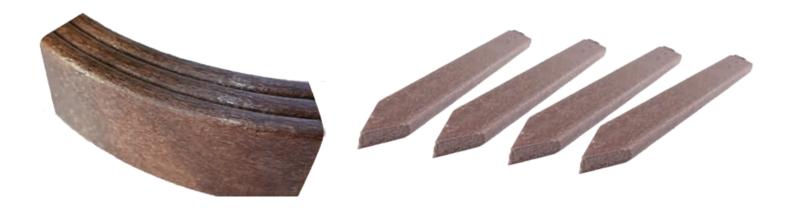

## **Board Specs**

1" x 4" x 20'

Plastic Board

Used to seperate grass and flower beds during turf installations

### **Stake Specs**

1" x 2" x 12"

Stakes are used to anchor the bender board into the ground

5 stakes to every bender board