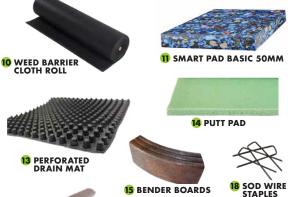

### 10. WEED BARRIER **CLOTH ROLL**

### 11. SMART PAD **BASIC 50MM**

### 13. PERFORATED **DRAIN MAT**

16 PLASTIC STAKES

# 14. PUTT PAD

# 15. BENDER BOARDS

### 18. SOD WIRE **STAPLES**