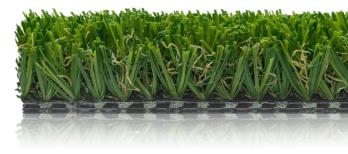

## VERDE 60

## FEATURED BENEFITS:

- ☑ Vibrant multicolored blades create a realistic appearance.
- ☑ Provides an economical option to achieve a thick, lush appearance.
- $\ensuremath{\boxtimes}$  Recommended for moderate traffic.
- Excellent value for landscaping and playground applications.