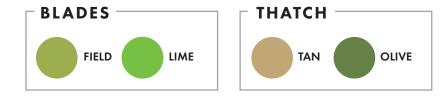

## SPECIFICATIONS

| PRIMARY YARN:       | POLYETHYLENE                                  |
|---------------------|-----------------------------------------------|
| THATCH YARN:        | POLYPROPYLENE                                 |
| PRIMARY YARN SHAPE: | W                                             |
| FACE WEIGHT:        | 60 OUNCES                                     |
| PILE HEIGHT         | 1-1/2″                                        |
| GAUGE:              | 3/8″                                          |
| PRIMARY BACKING:    | STABILIZED MULTI-LAYER WOVEN<br>POLYPROPYLENE |
| SECONDARY BACKING:  | POLYURETHANE                                  |
| COLOR:              | FIELD/LIME                                    |
| TOTAL WEIGHT:       | 85 OUNCES                                     |
| WARRANTY:           | LIMITED LIFETIME WARRANTY                     |