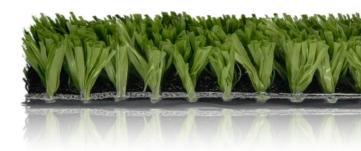

## **TOUR PUTT 40**

## **FEATURED BENEFITS:**

- ☑ Excellent short game green.
- ☑ Accepts shots from up to 100 yards away.
- ☑ Stimp speed can be increased by adding sand infill.
- ☑ The preferred putting green product for serious golfers.
- ☑ Optional pad underlayment enhances performance.

## **SLIT FILM** TECHNOLOGY

Durable fibers split and create a putting green that truly resembles the type of bent grass green one would see at signature courses.