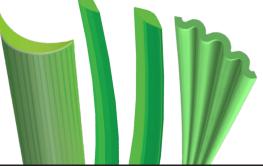

|
| PRIMARY BACKING:    | STABILIZED MULTI-LAYER WOVEN<br>POLYPROPYLENE |
| SECONDARY BACKING:  | SILVERBACK <sup>TM</sup> POLYURETHANE         |
| COLOR:              | FIELD/APPLE/TAN                               |
| TOTAL WEIGHT:       | 111 OUNCES                                    |
| WARRANTY:           | LIMITED LIFETIME WARRANTY                     |
|                     |                                               |



## FEATURED BENEFITS:

- ☑ Tri-color grass blades combine green and tan for a natural look.
- ☑ Varied fiber shapes contribute to an incredibly authentic appearance and robust performance.
- ☑ This tall, thick grass provides a lush, luxurious look and feel.
- ☑ Recommended for moderate traffic.







## MULTI SHAPE STALK BLADE