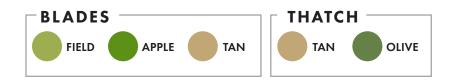

## MAIN APPLICATIONS:

COMMERCIAL RESIDENTIAL PLAYGROUND MULTIFAMILY COMMUNITIES

| SPECIFICATIONS      |                                               |
|---------------------|-----------------------------------------------|
| PRIMARY YARN:       | POLYETHYLENE                                  |
| THATCH YARN:        | POLYPROPYLENE                                 |
| PRIMARY YARN SHAPE: | MULTI SHAPE STALK                             |
| FACE WEIGHT:        | 84 OUNCES                                     |
| PILE HEIGHT         | 2″                                            |
| GAUGE:              | 3/8″                                          |
| PRIMARY BACKING:    | STABILIZED MULTI-LAYER WOVEN<br>POLYPROPYLENE |
| SECONDARY BACKING:  | SILVERBACK <sup>TM</sup> POLYURETHANE         |
| COLOR:              | FIELD/APPLE/TAN                               |
| TOTAL WEIGHT:       | 111 OUNCES                                    |
| WARRANTY:           | LIMITED LIFETIME WARRANTY                     |
|                     |                                               |

## FEATURED BENEFITS:

- ☑ Tri-color grass blades combine green and tan for a natural look.
- ☑ Varied fiber shapes contribute to an incredibly authentic appearance and robust performance.
- ☑ This tall, thick grass provides a lush, luxurious look and feel.
- ☑ Recommended for moderate traffic.