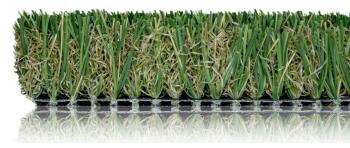

## FEATURED BENEFITS:

- ☑ Tri-color grass blades combine green and tan for a natural look.
- ☑ Varied fiber shapes contribute to an incredibly authentic appearance and robust performance.
- ☑ This tall, thick grass provides a lush, luxurious look and feel.
- ☑ Recommended for moderate traffic.