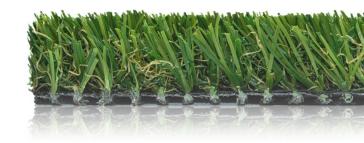

## OLIVE WAVE 50

## **FEATURED BENEFITS:**

- ☑ Recommended for moderate to high traffic.
- ☑ Designed to replicate a healthy and beautiful Bermuda lawn.
- ☑ Wide blades perform well in heavy traffic.
- ✓ Multicolored blades and thatch create a more natural appearance.