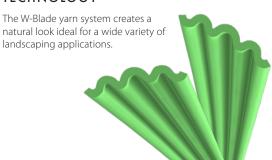

|
| PILE HEIGHT         | 1-1/2"                                     |
| GAUGE:              | 3/8"                                       |
| PRIMARY BACKING:    | STABILIZED MULTI-LAYER WOVEN POLYPROPYLENE |
| SECONDARY BACKING:  | POLYURETHANE                               |
| COLOR:              | FIELD/OLIVE                                |
| TOTAL WEIGHT:       | 75 OUNCES                                  |
| WARRANTY:           | LIMITED LIFETIME WARRANTY                  |



## **FEATURED BENEFITS:**

- ☑ Recommended for moderate to high traffic.
- ☑ Designed to replicate a healthy and beautiful Bermuda lawn.
- ☑ Wide blades perform well in heavy traffic.
- ✓ Multicolored blades and thatch create a more natural appearance.

## WAVE BLADE TECHNOLOGY