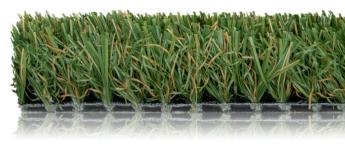

# NATIVE GRASS 70

## S & MINI D BLADE

The combination of S-shaped and Mini-D blades provide heat and shine blocking benefits, and contribute towards a more natural appearance.