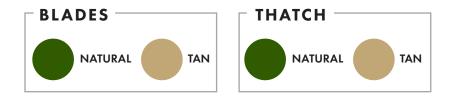

### SPECIFICATIONS

| POLYETHYLENE                                  |
|-----------------------------------------------|
| POLYPROPYLENE                                 |
| S, MINI D                                     |
| 70 OUNCES                                     |
| 1-3/4″                                        |
| 1/2″                                          |
| STABILIZED MULTI-LAYER WOVEN<br>POLYPROPYLENE |
| SILVERBACK <sup>TM</sup> POLYURETHANE         |
| NATURAL/TAN                                   |
| 97 OUNCES                                     |
| LIMITED LIFETIME WARRANTY                     |
|                                               |