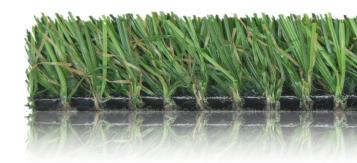

## C BLADE TECHNOLOGY

The C-shaped UV stabilized blades can help reduce surface temperatures by up to 20% while providing a realistic appearance.