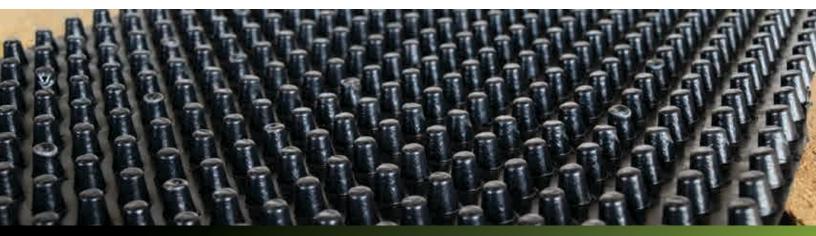

## **PERFORATED** DRAIN MAT

## **Features**

The Perforated Drain Mat consists of a polymeric sheet cuspated under heat and pressure to form a high flow, high compressive strength dimpled drainage core. The core is available as an impermeable sheet or punched, based on application. Impermeable core works well on slabs/indoor surfaces as it protects urine from being absorbed by the concrete.